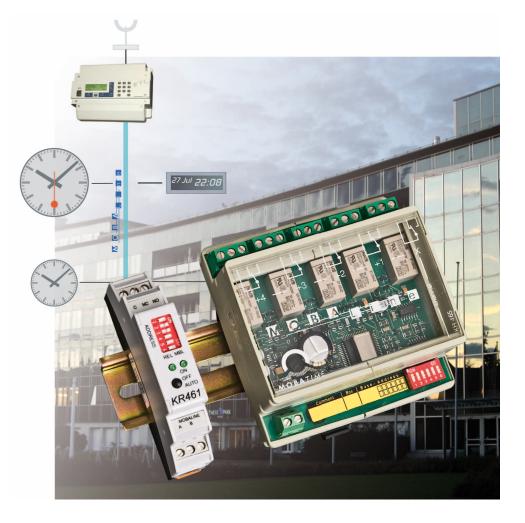

## Channel relays

The SWITCH channel relays KR 461 and KR 465 are additional functional units that can be controlled by the MOBALine system. These relay units with signalling and switching circuits are installed on a decentralized basis right on the spot where they are needed. An optical status indication facilitates checking. The KR 461 can also be controlled manually. A combination of several SWITCHES allow an expansion of up to 64 channels.

## SWITCH channel relays

Universal programming unit with 1 (KR 461) or 5 (KR 465) signaling and switching circuits. Programming by means of the controlling MOBALine master clock (DTS, EuroTime Center ETC, CompuTime Center CTC, Master Time Center MTC) or convenient with "Switch-Editor" software from a PC. The channel relay power supply is derived directly from MOBALine so that no additional power supply or control wiring is necessary. Both programming units can be combined and expanded by up to 64 channels. Additionally, any number of relays can be connected with the same channel address, on condition that the switching behavior is the same. Mounting is on standard DIN bars.