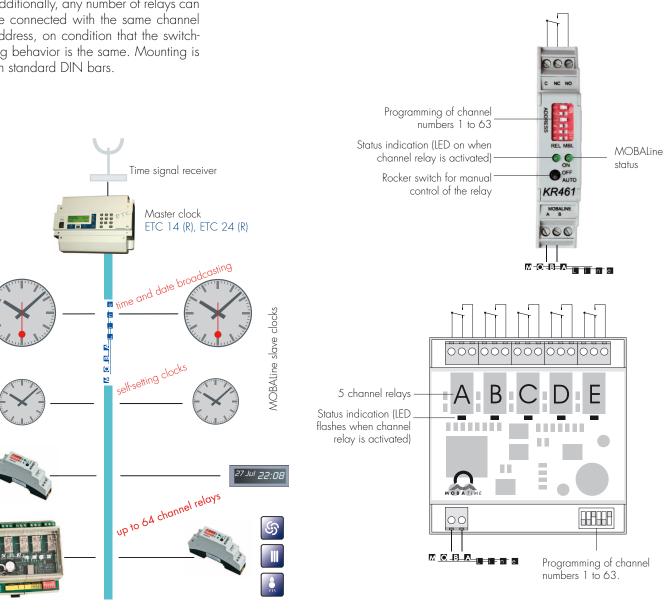

## Channel relays

The SWITCH channel relays KR 461 and KR 465 are additional functional units that can be controlled by the MOBALine system. These relay units with signalling and switching circuits are installed on a decentralized basis right on the spot where they are needed. An optical status indication facilitates checking. The KR 461 can also be controlled manually. A combination of several SWITCHES allow an expansion of up to 64 channels.

## SWITCH channel relays

Universal programming unit with 1 (KR 461) or 5 (KR 465) signaling and switching circuits. Programming by means of the controlling MOBALine master clock (DTS, EuroTime Center ETC, CompuTime Center CTC, Master Time Center MTC) or convenient with "Switch-Editor" software from a PC. The channel relay power supply is derived directly from MOBALine so that no additional power supply or control wiring is necessary. Both programming units can be combined and expanded by up to 64 channels. Additionally, any number of relays can be connected with the same channel address, on condition that the switching behavior is the same. Mounting is on standard DIN bars.